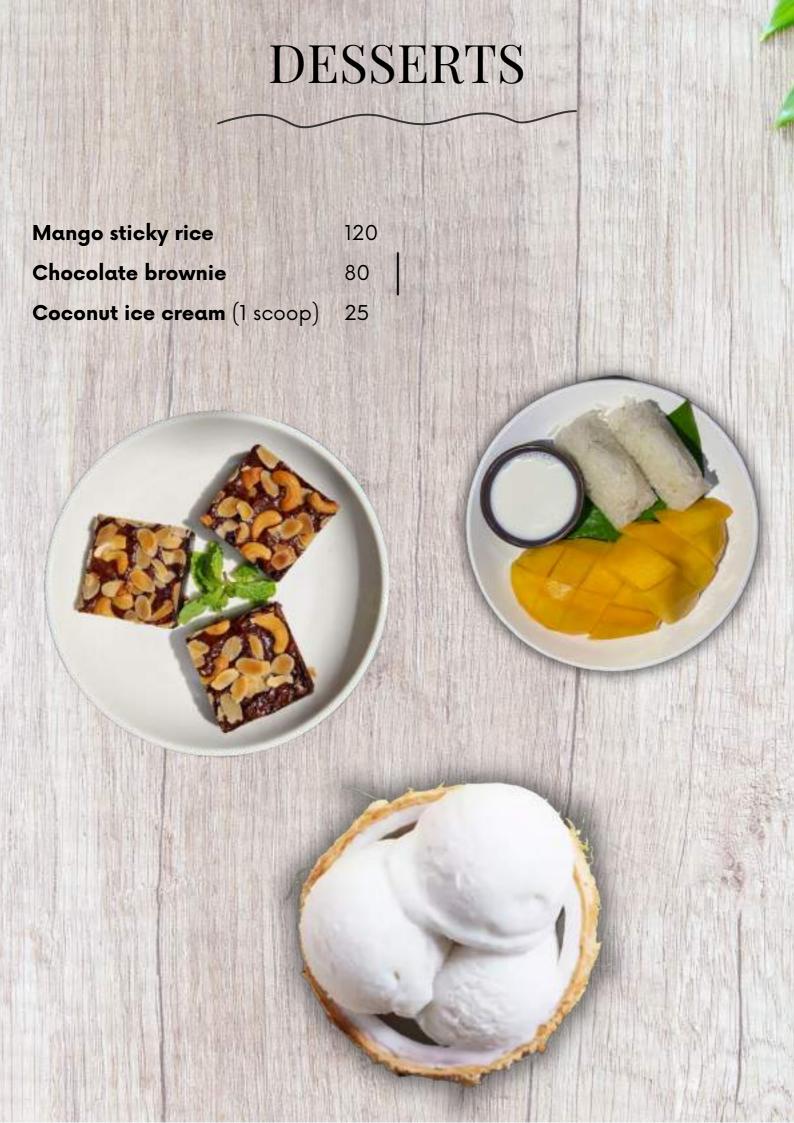

| 130 |
|----------------|-----|
| Chicken        | 160 |
| Squid          | 220 |
| Shrimp         | 280 |
| Mixed sea food | 280 |

#### Fried Rice



| Vegetarian W  | 80  |
|---------------|-----|
| Chicken       | 120 |
| Pork          | 180 |
| Shrimp        | 220 |
| Squid         | 220 |
| Mixed seafood | 260 |

#### Sweet & Sour



| Vegetarian     | 80  |
|----------------|-----|
| Chicken        | 120 |
| Squid          | 180 |
| Shrimp         | 180 |
| Mixed sea food | 180 |
| Crab           | 260 |

#### Fried basil



#### THAÏ SPECIALITIES



**Crab** 420

Squid 320

Mix Seafood 320

Prik Pong Kalai

Fish 220

Shrimp 280

Mixed seafood 280





Chicken 180 Pork 190

Beef 220

Seafood 280





Seaweed Salad 180



Red Ants Eggs In Coco 280



Season from March to June only



| Deep fried banana                 | 80  |
|-----------------------------------|-----|
| Banana or pumpkin in coconut milk | 90  |
| Fresh seasonal fruit              | 120 |