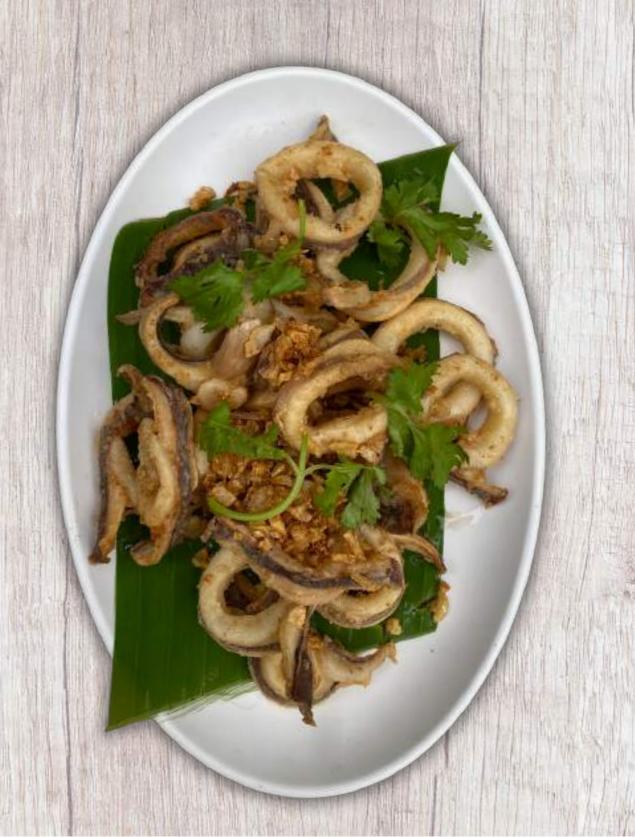

### SOUPS

Vegetarian130Chicken160Fish230Squid230Tiger prawn290Mixed sea food290

Deep fried squid

220 |