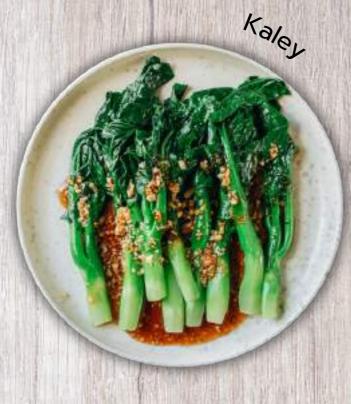

## STIR FRIED VEGETABLES WITH OYSTER SAUCE

Vegetables only 110 Chicken 140 Shrimp 220

Mixed sea food 220