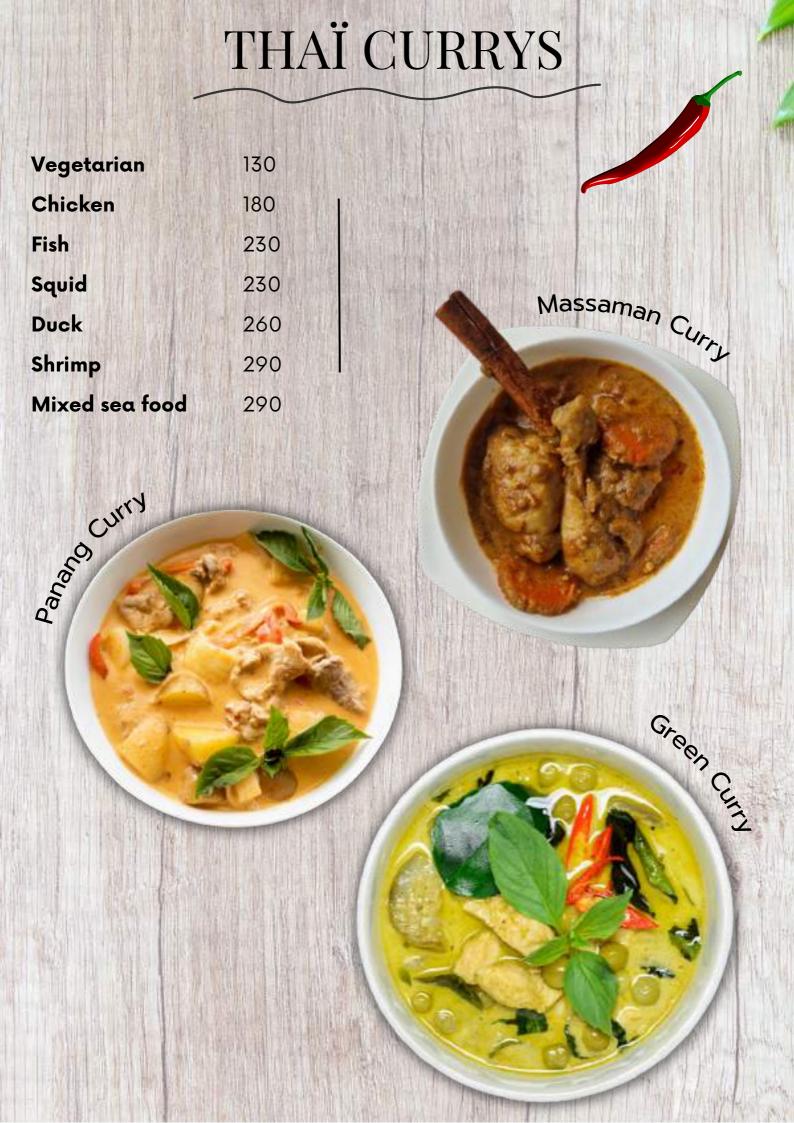

### SOUPS

Vegetarian130Chicken160Fish230Squid230Tiger prawn290Mixed sea food290

Deep fried squid

220 |