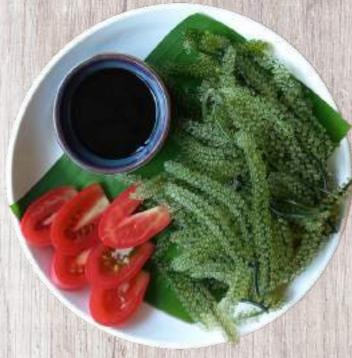

Chicken 180 Pork 190

Beef 220

Seafood 280

Seaweed Salad 180

Red Ants Eggs In Coco 280

Season from March to June only

| Deep fried banana                 | 80  |
|-----------------------------------|-----|
| Banana or pumpkin in coconut milk | 90  |
| Fresh seasonal fruit              | 120 |