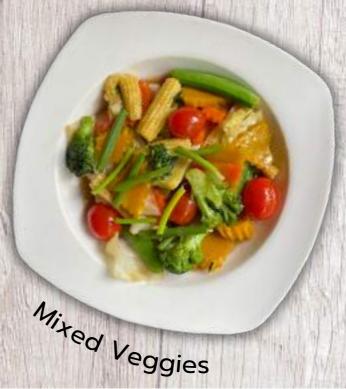

## STIR FRIED VEGETABLES WITH OYSTER SAUCE

Vegetables only 110 Chicken 140 Shrimp 220

Mixed sea food 220