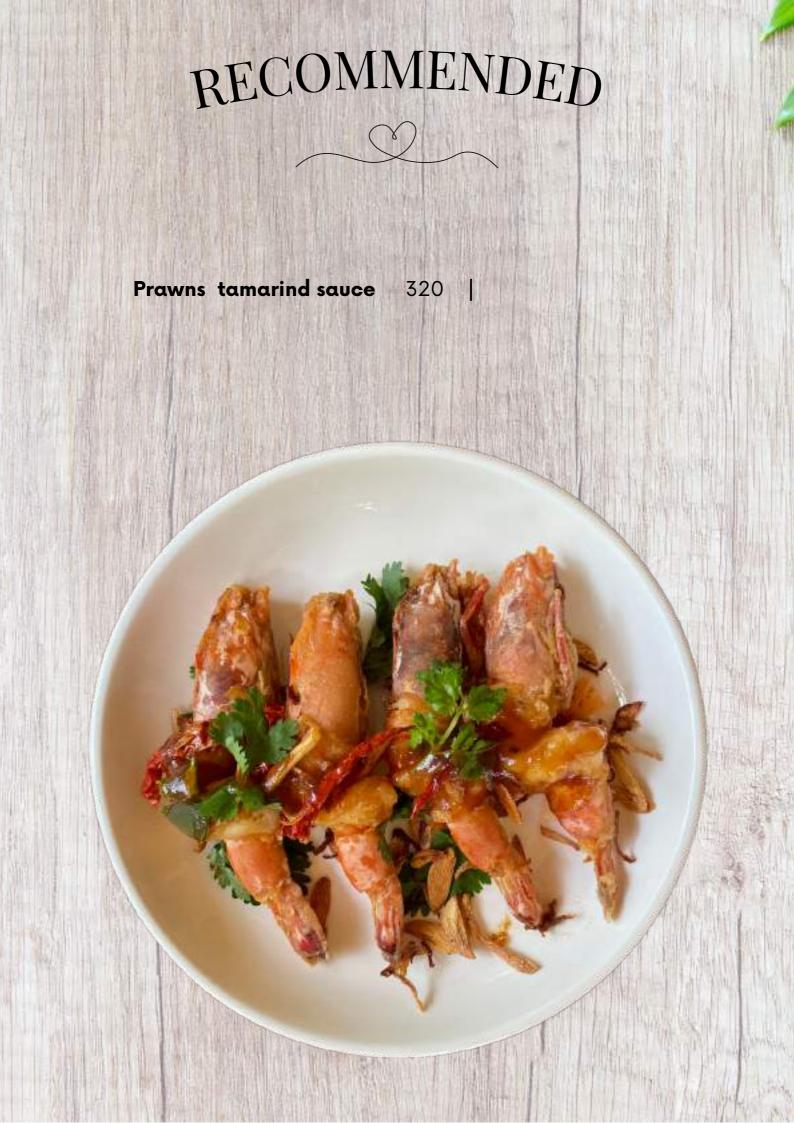

# RECOMMENDED

Kao soi chicken 180 |

## RECOMMENDED

Pad Thaï

Vegetarian 80
Chicken 120
Shrimp 220