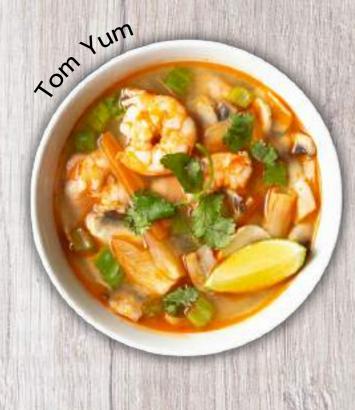

### SOUPS

Vegetarian130Chicken160Fish230Squid230Tiger prawn290Mixed sea food290

Deep fried squid

220 |