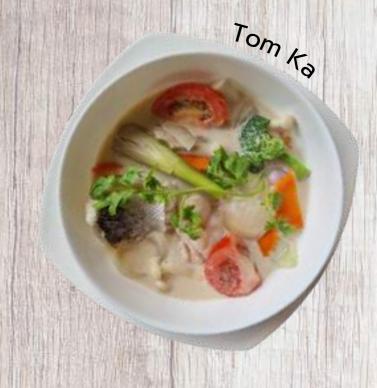

### SOUPS

Vegetarian130Chicken160Fish230Squid230Tiger prawn290Mixed sea food290

Deep fried squid

220 |