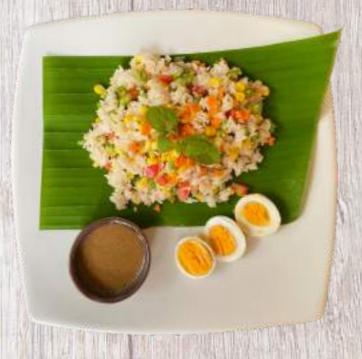

#### Fried Rice

| Vegetarian W  | 80  |
|---------------|-----|
| Chicken       | 120 |
| Pork          | 180 |
| Shrimp        | 220 |
| Squid         | 220 |
| Mixed seafood | 260 |