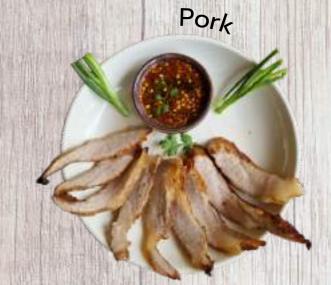

### BBQ

 Chicken
 160

 Pork
 180

 Fish
 230

 Tiger prawn (1 pc / 200g)
 240

Tiger Prawn