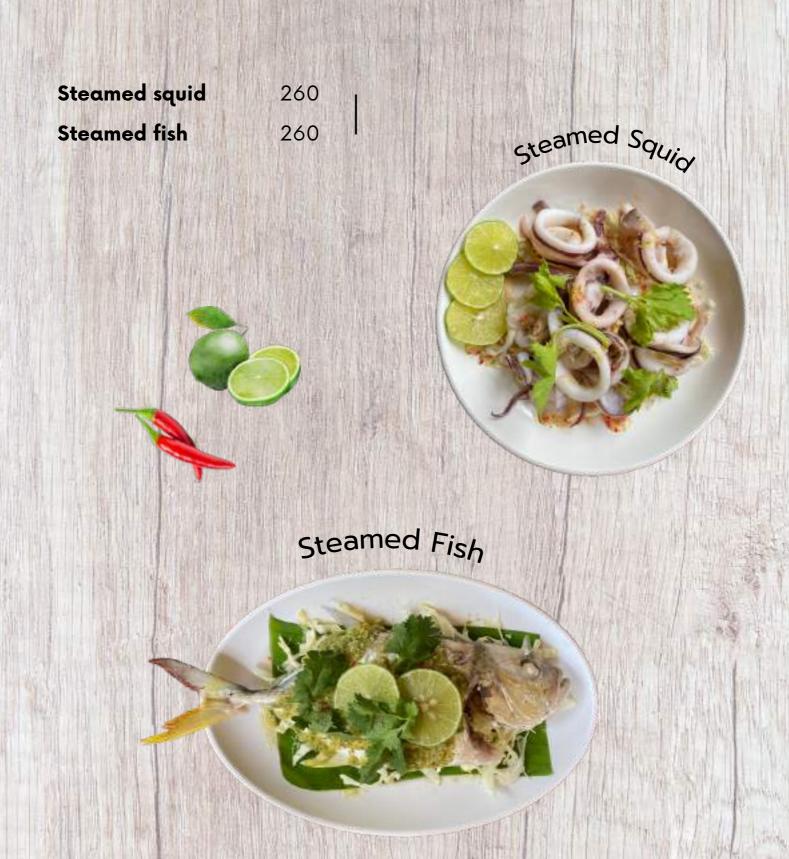

#### Fried Rice

| Vegetarian W  | 80  |
|---------------|-----|
| Chicken       | 120 |
| Pork          | 180 |
| Shrimp        | 220 |
| Squid         | 220 |
| Mixed seafood | 260 |