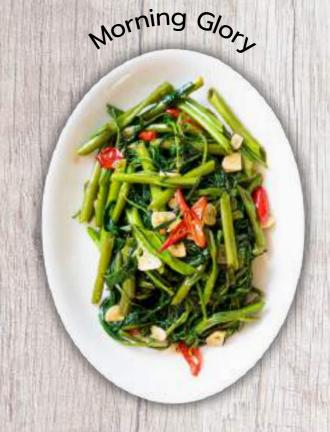

## STIR FRIED VEGETABLES WITH OYSTER SAUCE

Vegetables only 110 Chicken 140 Shrimp 220

Mixed sea food 220