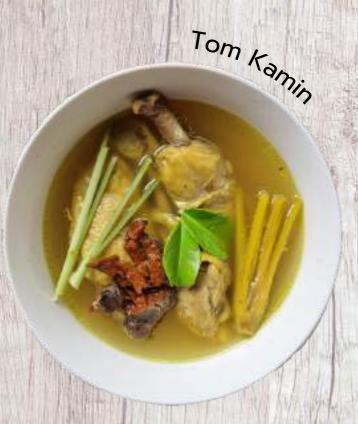

Su Restaus

THAÏ CUISINE - DELICATESSEN - WINES



Welcome to P'Su Restaurant,

Here you can taste original Thai recipes cooked with quality ingredients, we use as far as we can local and seasonal products.

The seafood is coming straight from the local fisherman to your table, everything is fresh and we like to promote Koh Mook's economy instead of industrial farming!

Taste our unique meals cooked with love for a tasteful experience...











Spring rolls (1 pc)
Chicken satay (1 pc)
Shrimp tempura







Wrapped potatoes (1 pc) 70 Vegetable tempura

100



## SALADS

Tuna Salad 220



Nature Hill Salad 280



Rice Salad 160









Chicken cashew nut

180 |



### SOUPS

Vegetarian130Chicken160Fish230Squid230Tiger prawn290Mixed sea food290











Deep fried squid

220 |



### THAÏ SPICY SALADS

Vegetarian (papaya salad) 80 220 Squid Shrimp 280 Mixed sea food 280





Papaya Salad



# RECOMMENDED



Kao soi chicken 180 |







## RECOMMENDED

Pad Thaï

Vegetarian 80
Chicken 120
Shrimp 220



## STIR FRIED VEGETABLES WITH OYSTER SAUCE

Vegetables only 110 Chicken 140 Shrimp 220

Mixed sea food 220









### BBQ

 Chicken
 160

 Pork
 180

 Fish
 230

 Tiger prawn (1 pc / 200g)
 240





Tiger Prawn







# RECOMMENDED



Laap

Laap chicken160Laap pork160Laap duck180



## CLASSICS

| Vegetarian     | 130 |
|----------------|-----|
| Chicken        | 160 |
| Squid          | 220 |
| Shrimp         | 280 |
| Mixed sea food | 280 |

#### Fried Rice



| Vegetarian W  | 80  |
|---------------|-----|
| Chicken       | 120 |
|