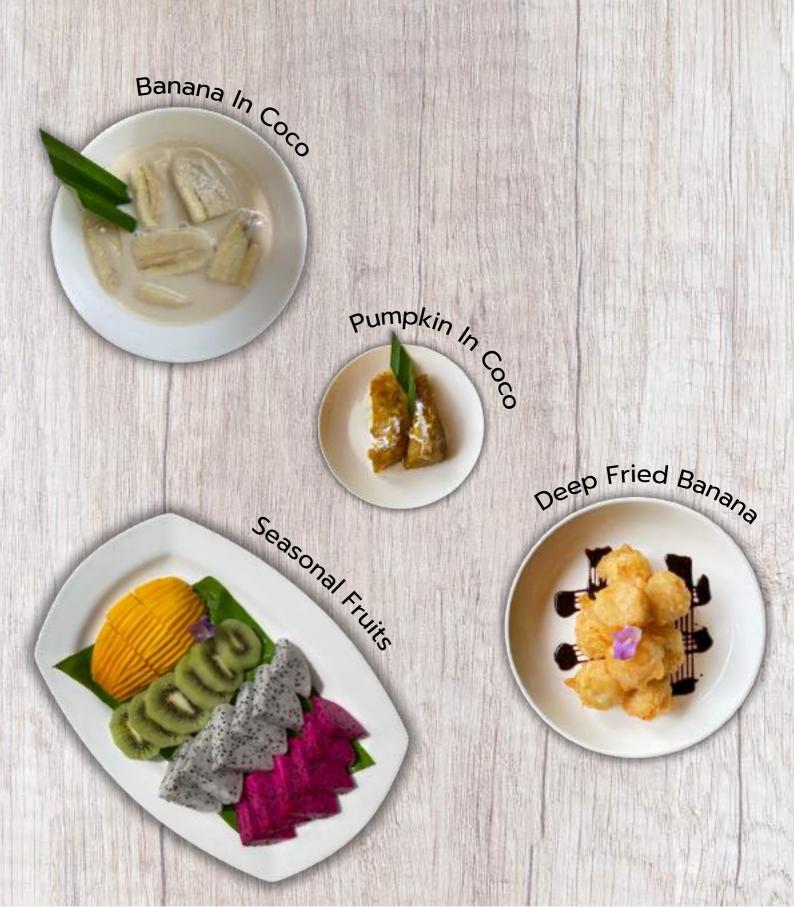

Chicken 180 Pork 190

Beef 220

Seafood 280

Seaweed Salad 180

Red Ants Eggs In Coco 280

Season from March to June only

| Deep fried banana                 | 80  |
|-----------------------------------|-----|
| Banana or pumpkin in coconut milk | 90  |
| Fresh seasonal fruit              | 120 |