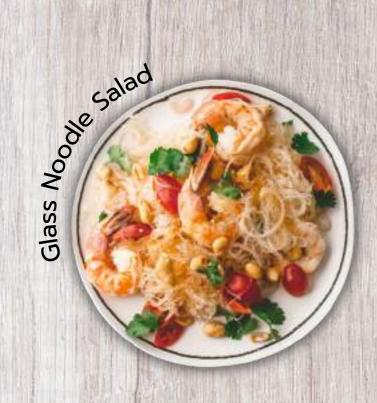

can taste original Thai recipes cooked with quality ingredients, we use as far as we can local and seasonal products.

The seafood is coming straight from the local fisherman to your table, everything is fresh and we like to promote Koh Mook's economy instead of industrial farming!

Taste our unique meals cooked with love for a tasteful experience...











Spring rolls (1 pc)
Chicken satay (1 pc)
Shrimp tempura







Wrapped potatoes (1 pc) 70 Vegetable tempura

100



## SALADS

Tuna Salad 220



Nature Hill Salad 280



Rice Salad 160









Chicken cashew nut

180 |



### SOUPS

Vegetarian130Chicken160Fish230Squid230Tiger prawn290Mixed sea food290











Deep fried squid

220 |



### THAÏ SPICY SALADS

Vegetarian (papaya salad) 80 220 Squid Shrimp 280 Mixed sea food 280





Papaya Salad



# RECOMMENDED



Kao soi chicken 180 |







## RECOMMENDED

Pad Thaï

Vegetarian 80
Chicken 120
Shrimp 220



## STIR FRIED VEGETABLES WITH OYSTER SAUCE

Vegetables only 110 Chicken 140 Shrimp 220

Mixed sea food 220









### BBQ

 Chicken
 160

 Pork
 180

 Fish
 230

 Tiger prawn (1 pc / 200g)
 240





Tiger Prawn







# RECOMMENDED



Laap

Laap chicken160Laap pork160Laap duck180



## CLASSICS

| Vegetarian     | 130 |
|----------------|-----|
| Chicken        | 160 |
| Squid          | 220 |
| Shrimp         | 280 |
| Mixed sea food | 280 |

#### Fried Rice



| Vegetarian W  | 80  |
|---------------|-----|
| Chicken       | 120 |
| Pork          | 180 |
| Shrimp        | 220 |
| Squid         | 220 |
| Mixed seafood | 260 |

#### Sweet & Sour



| Vegetar