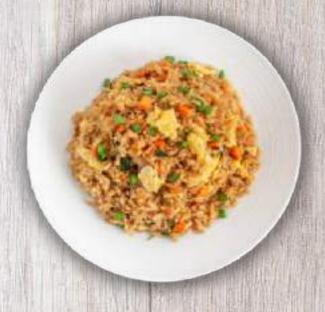

#### Fried Rice

| Vegetarian W  | 80  |
|---------------|-----|
| Chicken       | 120 |
| Pork          | 180 |
| Shrimp        | 220 |
| Squid         | 220 |
| Mixed seafood | 260 |